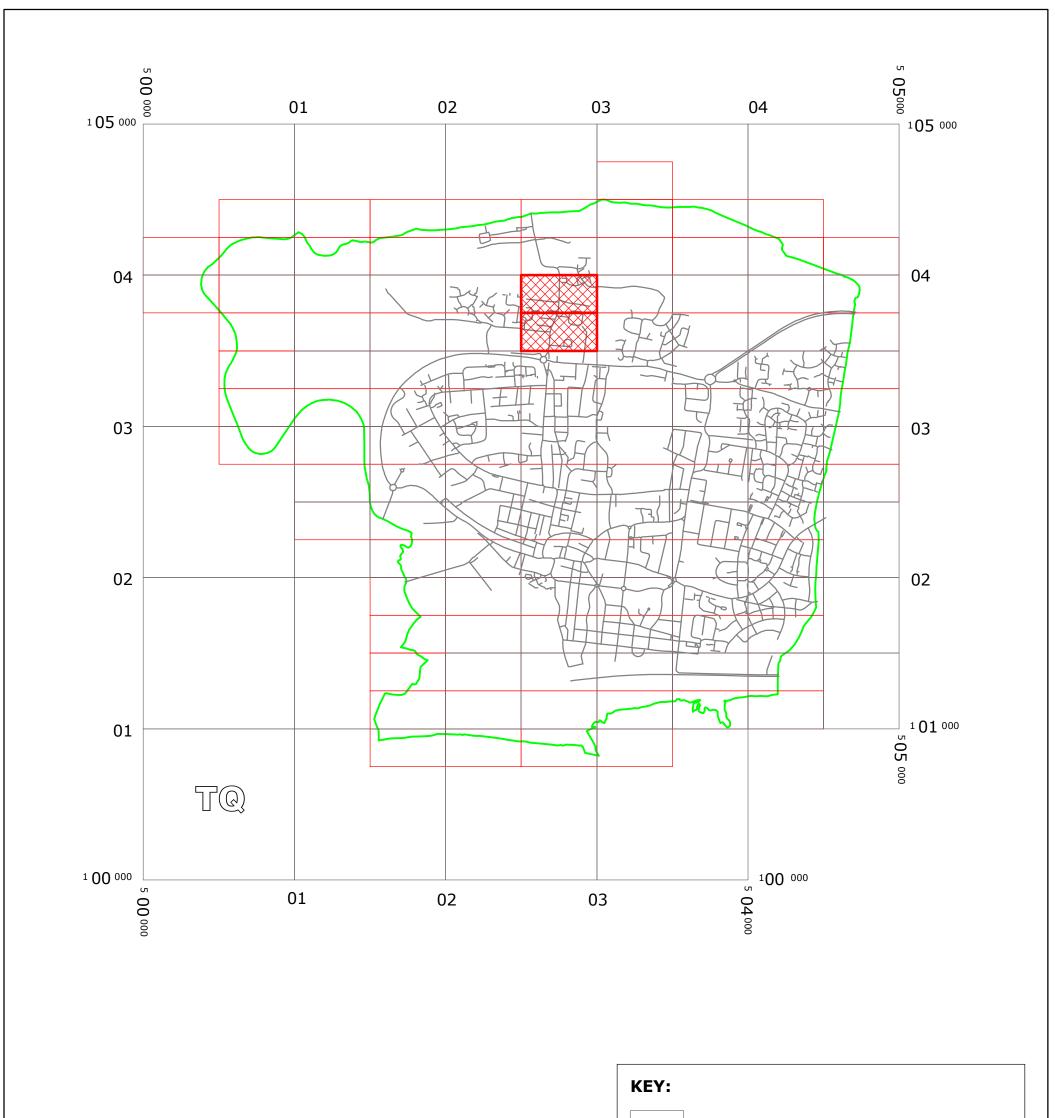

## LITTLEHAMPTON: LOCATION OF WAITING RESTRICTIONS

OS TILE GRID

|                                     |                                                                                                                                                                                                                                                                                          |                                                                                                                                                                                                                          | PARKING TILE GRID |                                  |   |
|-------------------------------------|------------------------------------------------------------------------------------------------------------------------------------------------------------------------------------------------------------------------------------------------------------------------------------------|--------------------------------------------------------------------------------------------------------------------------------------------------------------------------------------------------------------------------|-------------------|----------------------------------|---|
|                                     |                                                                                                                                                                                                                                                                                          |                                                                                                                                                                                                                          | LOCATION OF WAIT  | ING RESTRICTIONS                 |   |
|                                     |                                                                                                                                                                                                                                                                                          |                                                                                                                                                                                                                          | PARISH BOUNDARY   |                                  |   |
|                                     |                                                                                                                                                                                                                                                                                          |                                                                                                                                                                                                                          | ROAD NETWORK      |                                  |   |
|                                     |                                                                                                                                                                                                                                                                                          |                                                                                                                                                                                                                          |                   |                                  |   |
| west<br>sussex<br>county<br>council | West Sussex County Council<br>Communities & Infrastructure<br>The Grange<br>Tower Street<br>Chichester<br>West Sussex<br>PO19 1RH                                                                                                                                                        | WEST SUSSEX COUNTY COUNCIL ((ARUN DISTRICT)<br>(PARKING PLACES AND TRAFFIC REGULATION)<br>(CONSOLIDATION) ORDER 2010)<br>(LITTLEHAMPTON: LYMINSTER ROAD (A284) AMENDMENT) ORDER 2014<br>LOCATION OF WAITING RESTRICTIONS |                   | T) ORDER 2014                    | 1 |
|                                     | Reproduced from or based upon 2010 Ordnance Survey mapping with permission of the Controller of HMSO (c) Crown Copyright reserved. Unauthorised reproduction infringes Crown copyright and may lead to prosecution or civil proceedings West Sussex County Council Licence No. 100018485 |                                                                                                                                                                                                                          |                   | SCALE: 1:25,00<br>DATE: 30/05/20 |   |

## **Arun District - Key for Waiting Restrictions**

All areas over which the provision of the orders apply are defined by the shaded areas as shown on the following plans plus a contiguous area not indicated on the plans of verge and/or footway between the carriageway edge and the highway boundary. The plans in this schedule are based upon grid references of the Ordnance Survey National Grid defined by the OSGB 36 triangulation.